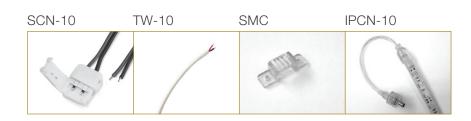

## EO FLEX ACCESSORIES

LPV SERIES

LPF SERIES

| ACCESSORIES        |                                         |
|--------------------|-----------------------------------------|
| (order seperately) |                                         |
| ·                  |                                         |
| SCN-10             | SOLDERLESS CONNECTOR 10CM               |
| TW-10              | TERMINAL WIRE 10CM (SOLDERED TO STRIPS) |
| SMC                | SADDLE MOUNTING CLIP                    |
| IPCN-10            | IP67 CONNECTOR (SOLDERED TO STRIPS)     |